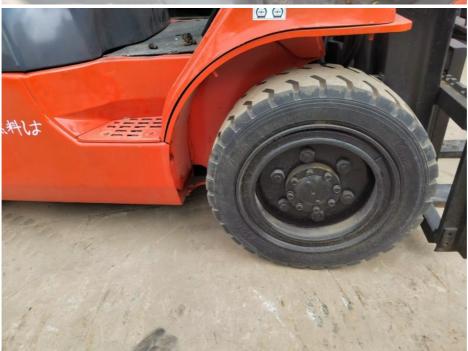

# **Product Specification**

Model Name: TOYOTA 30

Max Fork Length: 3m
Condition: Used
Working Hours: 2,000
Capacity: 5,000 Lbs
Origin: Japan
Mast Height: 8 Ft

Product Name: Used Forklift
Tire Type: Pneumatic
Rated Lifting Capacity: 2.5-3 Tons
Engine Model: 1DZ-/4Y
Overhead Guard Height: 2170mm

# Product Details:

Equipment model :FDZN30 Engine model :1DZ- /4Y Rated lifting capacity: 3000kg Load center distance :500mm

External dimensions: overall length (to the vertical surface of the fork) 2770mm, width (frame width) 1255mm, top guard height

2195mm

Minimum turning radius 2400mm

| r                      |                                                                                                                                                    |
|------------------------|----------------------------------------------------------------------------------------------------------------------------------------------------|
| Model Name             | TOYOTA 30 Forklift                                                                                                                                 |
| Rated Lifting Capacity | 2.5-3 Tons                                                                                                                                         |
| Overhead Guard Height  | 2170mm                                                                                                                                             |
| Engine Model           | 1DZ- /4Y                                                                                                                                           |
| Origin                 | Japan                                                                                                                                              |
| Working Hours          | 1240mm                                                                                                                                             |
| Advantage              | Excellent performance, excellent quality, safe and reliable, flexible operation, good comfort, easy maintenance and good environmental performance |