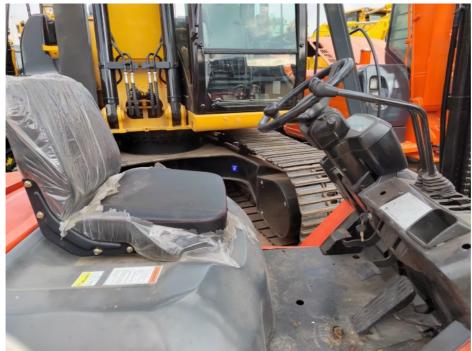

#### **Product Description:**

Toyota forklifts usually consist of four parts: engine, chassis, working device and electrical equipment. The engine is the power unit of the forklift, the chassis is the device that supports the entire vehicle, the working device is the direct working part of the forklift for loading and unloading operations, and the electrical equipment is the auxiliary equipment.

# Product Details:

Equipment model :FDZN30 Engine model :1DZ- /4Y Rated lifting capacity: 3000kg Load center distance :500mm

External dimensions: overall length (to the vertical surface of the fork) 2770mm, width (frame width) 1255mm, top guard height

2195mm

Minimum turning radius 2400mm

| r                      |                                                                                                                                                    |
|------------------------|----------------------------------------------------------------------------------------------------------------------------------------------------|
| Model Name             | TOYOTA 30 Forklift                                                                                                                                 |
| Rated Lifting Capacity | 2.5-3 Tons                                                                                                                                         |
| Overhead Guard Height  | 2170mm                                                                                                                                             |
| Engine Model           | 1DZ- /4Y                                                                                                                                           |
| Origin                 | Japan                                                                                                                                              |
| Working Hours          | 1240mm                                                                                                                                             |
| Advantage              | Excellent performance, excellent quality, safe and reliable, flexible operation, good comfort, easy maintenance and good environmental performance |