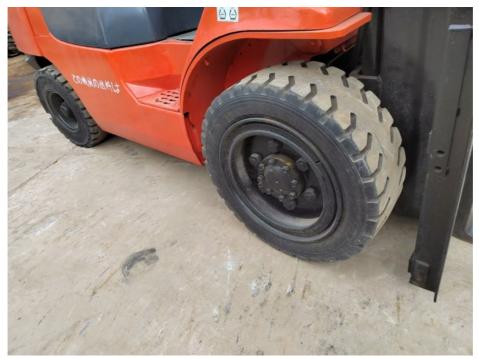

# **Product Specification**

Model Name: TOYOTA 30

Max Fork Length: 3m
Condition: Used
Working Hours: 2,000
Capacity: 5,000 Lbs
Origin: Japan
Mast Height: 8 Ft

Product Name: Used Forklift
Tire Type: Pneumatic
Rated Lifting Capacity: 2.5-3 Tons
Engine Model: 1DZ-/4Y
Overhead Guard Height: 2170mm

# Product Details:

Equipment model :FDZN30 Engine model :1DZ- /4Y Rated lifting capacity: 3000kg Load center distance :500mm

External dimensions: overall length (to the vertical surface of the fork) 2770mm, width (frame width) 1255mm, top guard height

2195mm

Minimum turning radius 2400mm

| r                      |                                                                                                                                                    |
|------------------------|----------------------------------------------------------------------------------------------------------------------------------------------------|
| Model Name             | TOYOTA 30 Forklift                                                                                                                                 |
| Rated Lifting Capacity | 2.5-3 Tons                                                                                                                                         |
| Overhead Guard Height  | 2170mm                                                                                                                                             |
| Engine Model           | 1DZ- /4Y                                                                                                                                           |
| Origin                 | Japan                                                                                                                                              |
| Working Hours          | 1240mm                                                                                                                                             |
| Advantage              | Excellent performance, excellent quality, safe and reliable, flexible operation, good comfort, easy maintenance and good environmental performance |