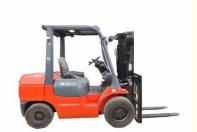

# Toyota 30 Used Forklift Trucks 2.5-3 Tons High Maneuverability

# 3000kg Mini Used Forkift Toyota 30 3m Fork Length