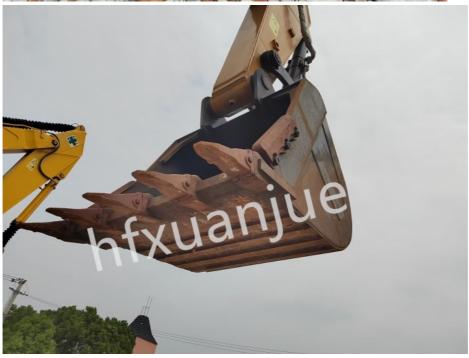

## Fuel Economy 485 Used Sany Excavator Extra 5.5/3.5km/H Large Excavator PRODUCT DESCRIPTION

Use a durable rock bucket to effectively excavate hard mineral rocks. The cab is armored for protection, providing a safer operating environment. Equipped with an intelligent control system, remote monitoring and fault diagnosis can be achieved. It adopts high-power engine to provide strong power output.