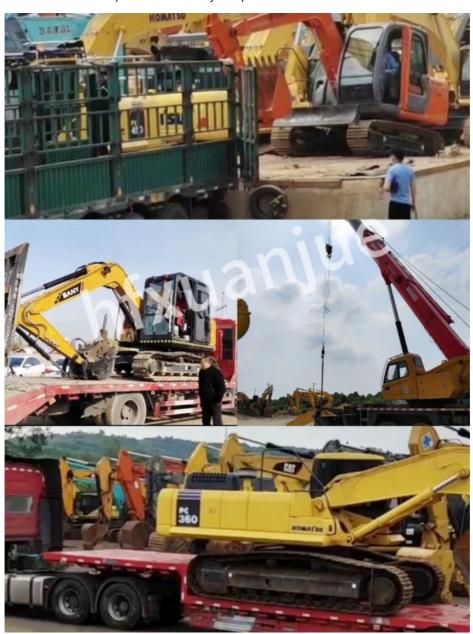

#### **PACKING AND SHIPPING**

- 1. Bulk carrier: Suitable for larger construction equipment without disassembly.
- 2. Container: The cheapest and fastest way is to put the machine into the container that needs to be disassembled.