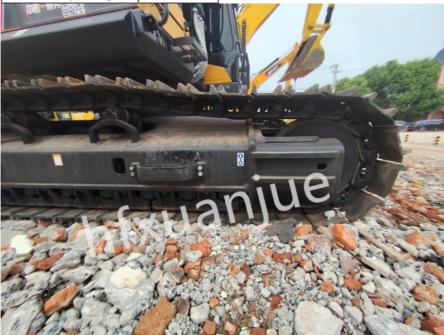

#### **PRODUCT DETAILS**

Xuanjue serves you, operates with integrity and serves with heart

| Total track length             | 5440mm |
|--------------------------------|--------|
| Track ground length            | 4415mm |
| Track gauge                    | 2740mm |
| Counterweight ground clearance | 1355mm |
| Minimum ground clearance       | 560mm  |
| Rear end turning radius        | 3765mm |
| Total transport height         | 3790mm |