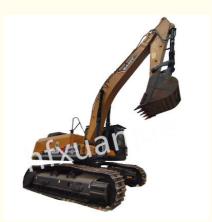

# Large Repossessed Earthmoving Equipment Used Crawler Excavator Sany 485

## Fuel Economy 485 Used Sany Excavator Extra 5.5/3.5km/H Large Excavator PRODUCT DESCRIPTION

Use a durable rock bucket to effectively excavate hard mineral rocks. The cab is armored for protection, providing a safer operating environment. Equipped with an intelligent control system, remote monitoring and fault diagnosis can be achieved. It adopts high-power engine to provide strong power output.