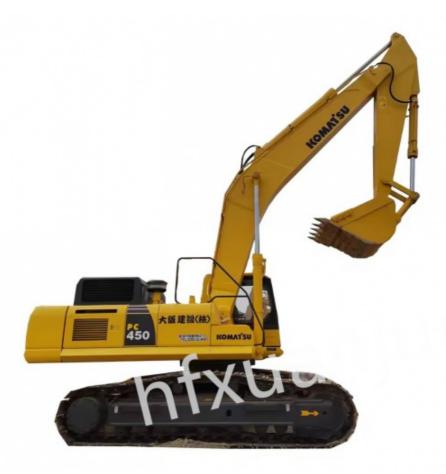

# Used Repossessed Mini Excavators Komatsu PC 450 8 45Ton

# 450-8 Used Komatsu Excavator 45Ton Driving Speed 3.0-5.5 Km/H

#### PRODUCT DESCRIPTION

Adopting advanced technology and design, it has excellent performance and stable quality. Because it uses high-quality materials and sophisticated manufacturing processes, it has a beautiful appearance and strong durability and stability. It is a large machine, so it is very suitable for use in huge engineering sites.

#### **PRODUCT DETAILS**

Xuanjue serves you, operates with integrity and serves with heart

| Product name     | Sed excavator |
|------------------|---------------|
| Туре             | Large         |
| Largest traction | 330mm         |
| BucketCapacity   | 2.1m³         |
| Year             | 2021          |
| Walking style    | Crawler       |
| Gradeability     | 70%           |