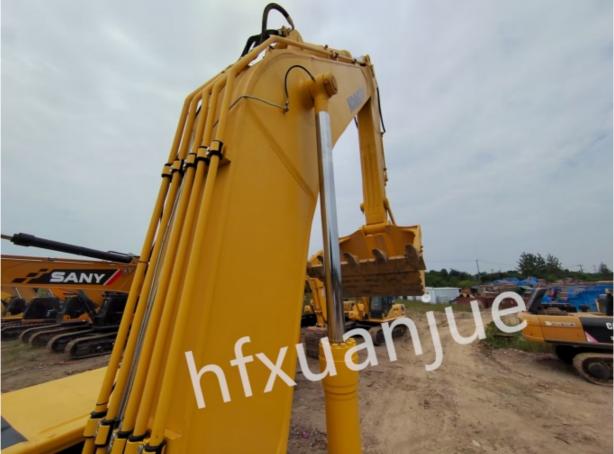

# 450-8 Used Komatsu Excavator 45Ton Driving Speed 3.0-5.5 Km/H

#### **PRODUCT DETAILS**

Xuanjue serves you, operates with integrity and serves with heart

| Product name     | Sed excavator |
|------------------|---------------|
| Туре             | Large         |
| Largest traction | 330mm         |
| BucketCapacity   | 2.1m³         |
| Year             | 2021          |
| Walking style    | Crawler       |
| Gradeability     | 70%           |