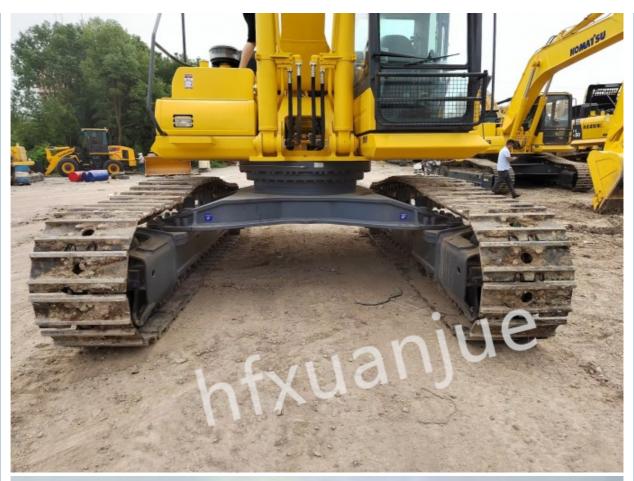

#### PRODUCT DESCRIPTION

Adopting advanced technology and design, it has excellent performance and stable quality. Because it uses high-quality materials and sophisticated manufacturing processes, it has a beautiful appearance and strong durability and stability. It is a large machine, so it is very suitable for use in huge engineering sites.

#### **PRODUCT DETAILS**

Xuanjue serves you, operates with integrity and serves with heart

| Product name     | Sed excavator |
|------------------|---------------|
| Туре             | Large         |
| Largest traction | 330mm         |
| BucketCapacity   | 2.1m³         |
| Year             | 2021          |
| Walking style    | Crawler       |
| Gradeability     | 70%           |