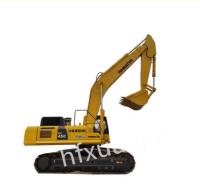

# Used Repossessed Mini Excavators Komatsu PC 450 8 45Ton

# 450-8 Used Komatsu Excavator 45Ton Driving Speed 3.0-5.5 Km/H

#### PRODUCT DESCRIPTION

Adopting advanced technology and design, it has excellent performance and stable quality. Because it uses high-quality materials and sophisticated manufacturing processes, it has a beautiful appearance and strong durability and stability. It is a large machine, so it is very suitable for use in huge engineering sites.